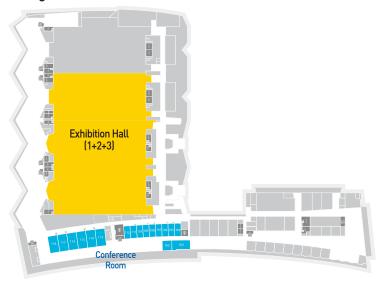

#### **Exhibition Areas**

1F

Exhibition Hall
Conference Rooms

## Songdo Convensia 1st Floor

#### **Exhibition Hall**

Songdo Convensia exhibition halls (1+2+3) are 12,581m² in size and are optimal for exhibitions with its columnless facilities.