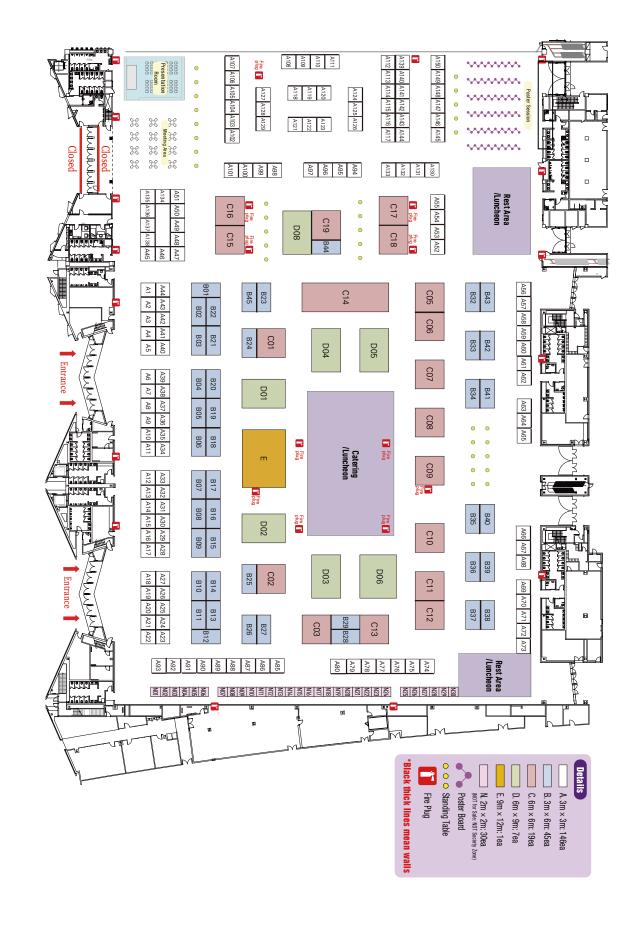

# **EXHIBITION FLOOR PLAN (HALL 1+2+3)**

903 KOFST Center Suite, 22 Teheran-ro 7-gil, Gangnam-gu, Seoul 06130, Korea Tel: 82-2-757-0981 Fax: 82-2-582-2743 E-mail: exhibition@20thwcndt.com

| Exhibitor Information | (Date: 27-31 Ma | y 2024 / Venue: Songo | do Convensia, | Incheon, Korea) |
|-----------------------|-----------------|-----------------------|---------------|-----------------|
|-----------------------|-----------------|-----------------------|---------------|-----------------|

#### **Booth Information**

Raw Space: only space offered. Shell Scheme: 2.5m high back and side system walls offered. Please fill out your preferred booth numbers referring to the floor plan in the previous page.